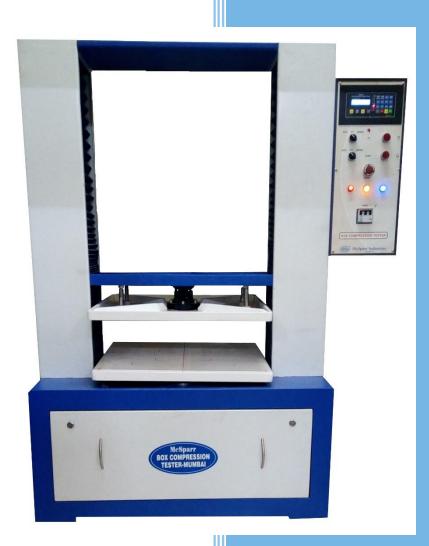

## **BOX COMPRESSION STRENGTH TESTER**

## TESTER

Box compression Strength Tester measures the compressive strength of Boxes as it is vital to determine the compression strength of the box in order to make sure that the box will be able handle the compressive forces during the transportation and to determine the load that the box will be able to withstand during storage and transportation. It is also used to indicate the overall quality of the material.